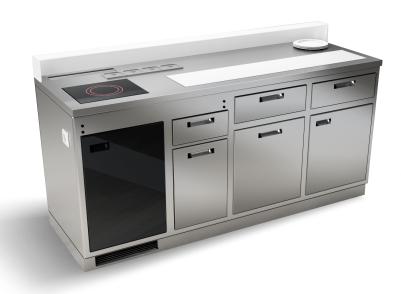

## **Features:**

- sealed el. controls box
- one door refrigerator (with silent absorption compressor)
- one balanced door for waste and one cabinet
- one bottles drawer and three regular drawers
- wide cutting plate
- dishes lowerator
- one induction plate
- 4 containers for toppings
- Dim. 200 x 70 x 92 cm

## **Construction:**

- structure and outside panels entirely in A304 brushed stainless steel
- front service protection
- 4 wheels with brakes for easy positioning
- single el. connection (20 Amps, 220 V)