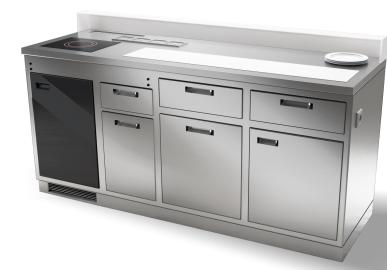

## **Features:**

- sealed el. controls box
- one door refrigerator (with silent absorption compressor)
- one balanced door for waste and one cabinet
- one bottles drawer and three regular drawers
- wide cutting plate
- dishes lowerator
- one induction plate
- 4 containers for toppings
- Dim. 200 x 70 x 92 cm

## **Construction:**

- structure and outside panels entirely in A304 brushed stainless steel
- front service protection
- 4 wheels with brakes for easy positioning
- single el. connection (20 Amps, 220 V)