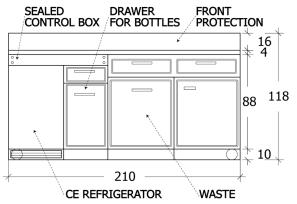

## **Features:**

- sealed el. controls box
- one door refrigerator (with silent absorption compressor)
- one balanced door for waste and one cabinet
- one bottles drawer and three regular drawers
- wide cutting plate
- dishes lowerator
- one induction plate
- 4 containers for toppings
- Dim. 200 x 70 x 92 cm