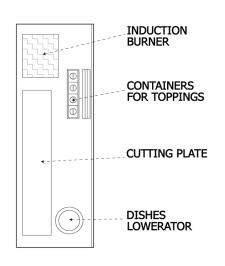

## **Features:**

- sealed el. controls box
- one door refrigerator (with silent absorption compressor)
- one balanced door for waste and one cabinet
- one bottles drawer and three regular drawers
- wide cutting plate
- dishes lowerator
- one induction plate
- 4 containers for toppings
- Dim. 200 x 70 x 92 cm